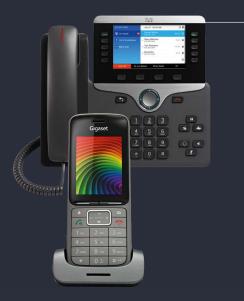

#### HARDWARE

Xelion supports a wide range of devices giving you tools to communicate where and how you want. Each user is allowed as many devices as they need under a single user licence.