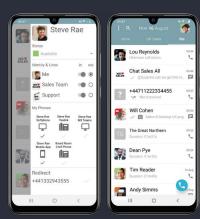

### MOBILE

Instant access on your mobile while on the move with all the popular features including click to dial, wallboards, chat including presenting your business number when dialling through the app.